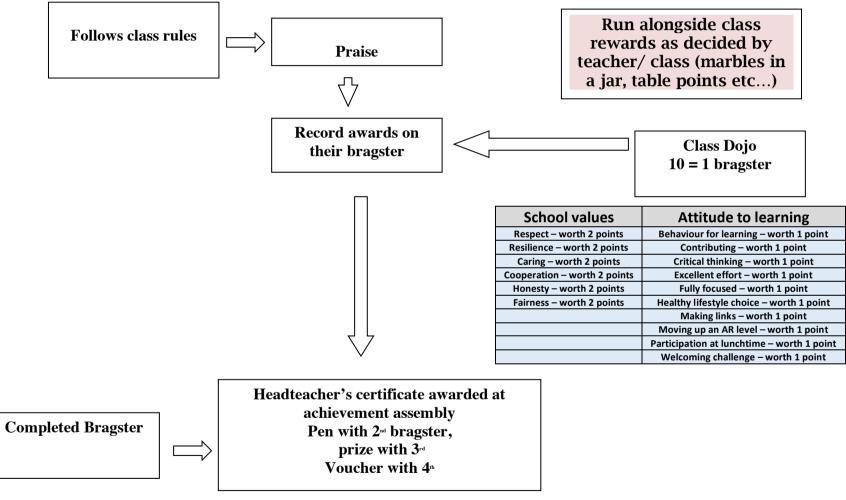

# ST MICHAEL AT BOWES SCHOOL SUMMARY OF BEHAVIOUR PROCEDURES

"An inclusive Christian community building on firm foundations for successful lives"

PLEASE READ THE BEHAVIUR POLICY IN FULL FOR FULL INFORMATION.

#### **CLASSROOM CONSEQUENCES**



#### **CLASSROOM REWARDS**



'POSITIVE BEHAVIOUR POSTCARDS' TO BE SENT HOME AS APPROPRIATE.

#### **LUNCHTIMES CONSEQUENCES**



#### **LUNCHTIMES REWARDS**



### SERIOUS INCIDENTS AS IDENTIFIED BY THE STAFF AND POSSIBLE CONSEQUENCES



## POSSIBLE CONSEQUENCES



- Loss of privileges
- In-school exclusion
- Parental involvement
- Payment / restoration of damage (consequence related to action)
- Fixed Term Exclusion