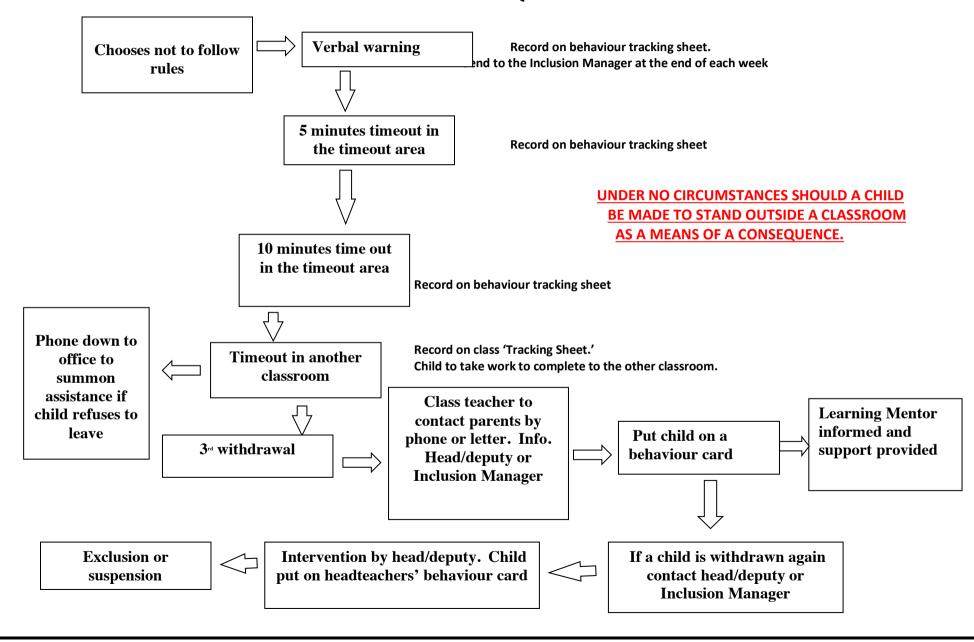

#### **CLASSROOM REWARDS**

'POSITIVE BEHAVIOUR POSTCARDS' TO BE SENT HOME AS APPROPRIATE.