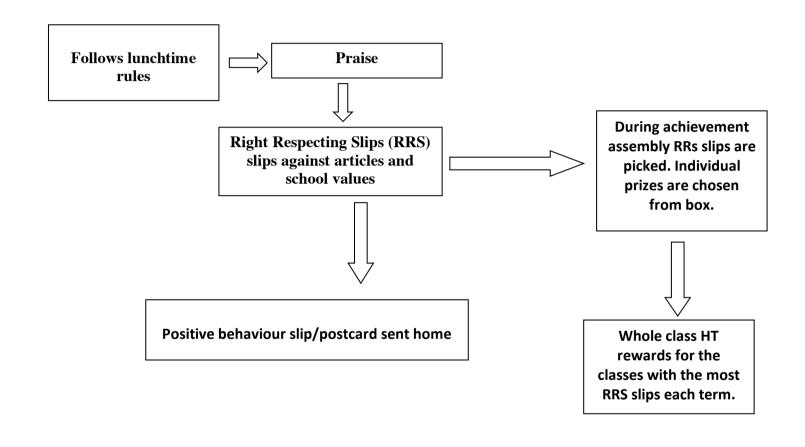

#### **LUNCHTIMES REWARDS**

#### **CLASSROOM REWARDS**

'POSITIVE BEHAVIOUR POSTCARDS' TO BE SENT HOME AS APPROPRIATE.