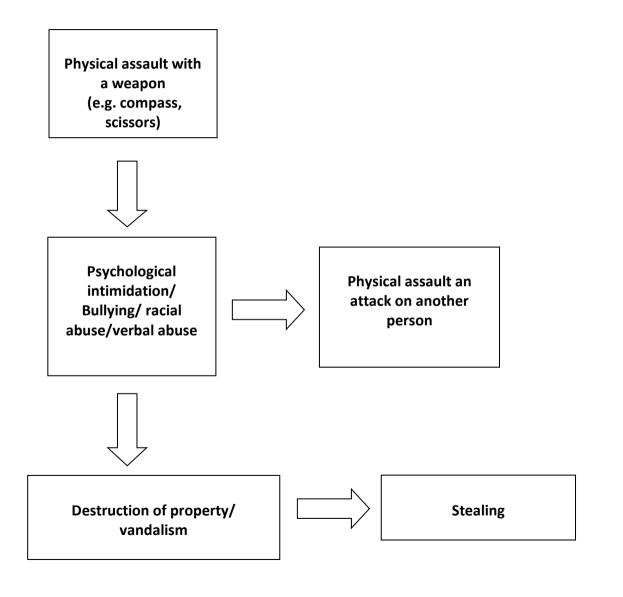

# ST MICHAEL AT BOWES SCHOOL SUMMARY OF BEHAVIOUR PROCEDURES

"An inclusive Christian community building on firm foundations for successful lives"

PLEASE READ THE BEHAVIUR POLICY IN FULL FOR FULL INFORMATION.

#### **CLASSROOM CONSEQUENCES**



#### **CLASSROOM REWARDS**



'POSITIVE BEHAVIOUR POSTCARDS' TO BE SENT HOME AS APPROPRIATE.

#### **LUNCHTIMES CONSEQUENCES**



#### **LUNCHTIMES REWARDS**



### SERIOUS INCIDENTS AS IDENTIFIED BY THE STAFF AND POSSIBLE CONSEQUENCES



## POSSIBLE CONSEQUENCES



- Loss of privileges
- In-school exclusion
- Parental involvement
- Payment / restoration of damage (consequence related to action)
- Fixed Term Exclusion