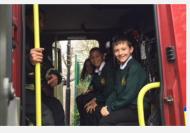

## YEAR 4 FIRE SERVICE VISIT

As part of Y4's work on Living Together: Community, they invited the fire service in to meet the Y4 children

to discuss their work in their community & the impact they make. The children learnt a great deal about the role of the fire service and how fire engines work. The children really en-

joyed the experience.