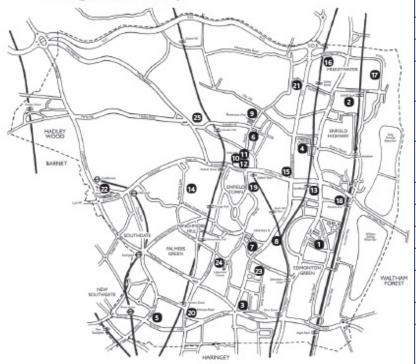

### **Borough School Map**

#### KEY

- 1. AlM North London
- Ark John Keeta Academy
- Aylwerd Academy 4. Bishop Stopford's School
- 5. Broomfeld School
- 6. Chace Community School
- 7. Edmonton County Bury Campus
- Edmorron County Cembridge Cempus
   Errield County Lower School
   Errield County Upper School
- 11. Enfield Grammar Lower School
- Enfeld Ommer Upper School
   Heron Hell Academy
- 14. Highlands School
- 15. Kingameed School
- 16. Lee Velley Academy

- 17. Casis Academy Enfield 18. Casis Academy Hadley
- 19. St. Anne's Lower School
- 20. St. Anne's Upper School
- 21. St. Ignetius College 22. Southgate School
- 23. The Letymer School 24. Winchmore School
- 25. Wren Academy Enfield (Location from September 2021)

| School                                                                                                                                                    | Headteacher/<br>Principal | Type of School                 | Boys/<br>Girls | Supplementary form required  |
|-----------------------------------------------------------------------------------------------------------------------------------------------------------|---------------------------|--------------------------------|----------------|------------------------------|
| AlM North London (1)<br>Turin Road, Edmonton, N9 8DQ                                                                                                      | Miss C Darley             | Academy                        | Mixed          | No                           |
| Ark John Keats Academy (2)<br>Bell Lane, Enfeld, EN3 5PA                                                                                                  | Ms J Facer                | Academy                        | Mixed          | No                           |
| Aylward Academy (3)<br>Windmill Road, Edmonton, N18 1NB                                                                                                   | Mr R lafrate              | Academy                        | Mixed          | No                           |
| Bishop Stopford's CE (4)<br>Brick Lane, Enfield, EN1 3PU                                                                                                  | Mrs T Day                 | Voluntary Aided                | Mixed          | Yes                          |
| Broomfield (5)<br>Wilmer Way, Southgate, N14 7HY                                                                                                          | Mr P Travis               | Foundation                     | Mixed          | No                           |
| Chace Community (6)<br>Churchbury Lane, Enfield, EN1 3HQ                                                                                                  | Mr D Bruton               | Community                      | Mixed          | No                           |
| Edmonton County Bury Campus (7)<br>Little Bury Street, Edmonton, N9 9JZ<br>Edmonton County Cambridge Campus (8)<br>Great Cambridge Road, Enfield, EN1 1HQ | Dr S Tranter              | Academy                        | Mixed          | No                           |
| Enfield County Lower School (9)<br>Rosemary Avenue, Enfield, EN2 OSP<br>Enfield County Upper School (10)<br>Holy Watk, Enfield, EN2 6OG                   | Ms J Gumbrell             | Community                      | Girls          | No                           |
| Enfield Grammar Lower School (11)<br>Enfield Court, Baker Street, Enfield, EN1 3EX<br>Enfield Grammar Upper School (12)<br>Market Place, Enfield, EN2 6LN | Mr C Lamb                 | Academy                        | Boys           | For Sport/Music only         |
| Heron Hall Academy (13)<br>Queensway, Ponders End, EN3 4SA                                                                                                | Mr A Barzey               | Academy                        | Mixed          | No                           |
| Highlands (14)<br>Worlds End Lane, Winchmore Hill, N21 1QQ                                                                                                | Mr V Molnemey             | Community                      | Mixed          | No                           |
| Kingsmead (15)<br>Southbury Road, Enfield, EN1 1YQ                                                                                                        | Mr D Medway               | Academy                        | Mixed          | For Art/Drama/<br>Music only |
| Lea Valley Academy (16)<br>Bullsmoor Lane, Enfield, EN3 6TW                                                                                               | Mr S Kinson               | Academy                        | Mixed          | No                           |
| Oasis Academy Enfield (17)<br>Kinetic Crescent, Innova Park, Mollison Avenue,<br>Enfield, EN3 7XH                                                         | Mr A Williams             | Academy                        | Mixed          | No                           |
| Oasis Academy Hadley (18)<br>South Street, Ponders End, Enfield, EN3 4PX                                                                                  | Ms Z Thompson             | Academy                        | Mixed          | No                           |
| St Anne's Lower School (19)<br>London Road, Enfeld, EN2 6EL<br>St Anne's Upper School (20)<br>Oakthorpe Road, Palmers Green, N13 5TY                      | Mrs E Loveland            | Voluntary Aided                | Girls          | Yes                          |
| St Ignatius College (21)<br>Turkey Street, Enfield, EN1 4NP                                                                                               | Mrs M O'Keeffe            | Voluntary Aided                | Boys           | Yes                          |
| Southgate (22)<br>Sussex Way, Cockfosters, EN4 0BL                                                                                                        | Mr M Lavelle              | Academy                        | Mixed          | No                           |
| The Latymer School (23)<br>Haselbury Road, Edmonton, N9 9TN                                                                                               | Mrs M Cobbett             | Voluntary Aided /<br>Selective | Mixed          | Registration Form            |
| Winchmore (24)<br>Laburnum Grove, Winchmore Hill, N21 3HS                                                                                                 | Mr J Owen                 | Community                      | Mixed          | No                           |
| Wiren Academy (25) Turin Road, Edmonton, N9 8DQ (Temporary location. From September 2021 the school will be located on the Chase Farm Hospital site)      | Mr G Smith                | Academy                        | Mixed          | Yes                          |